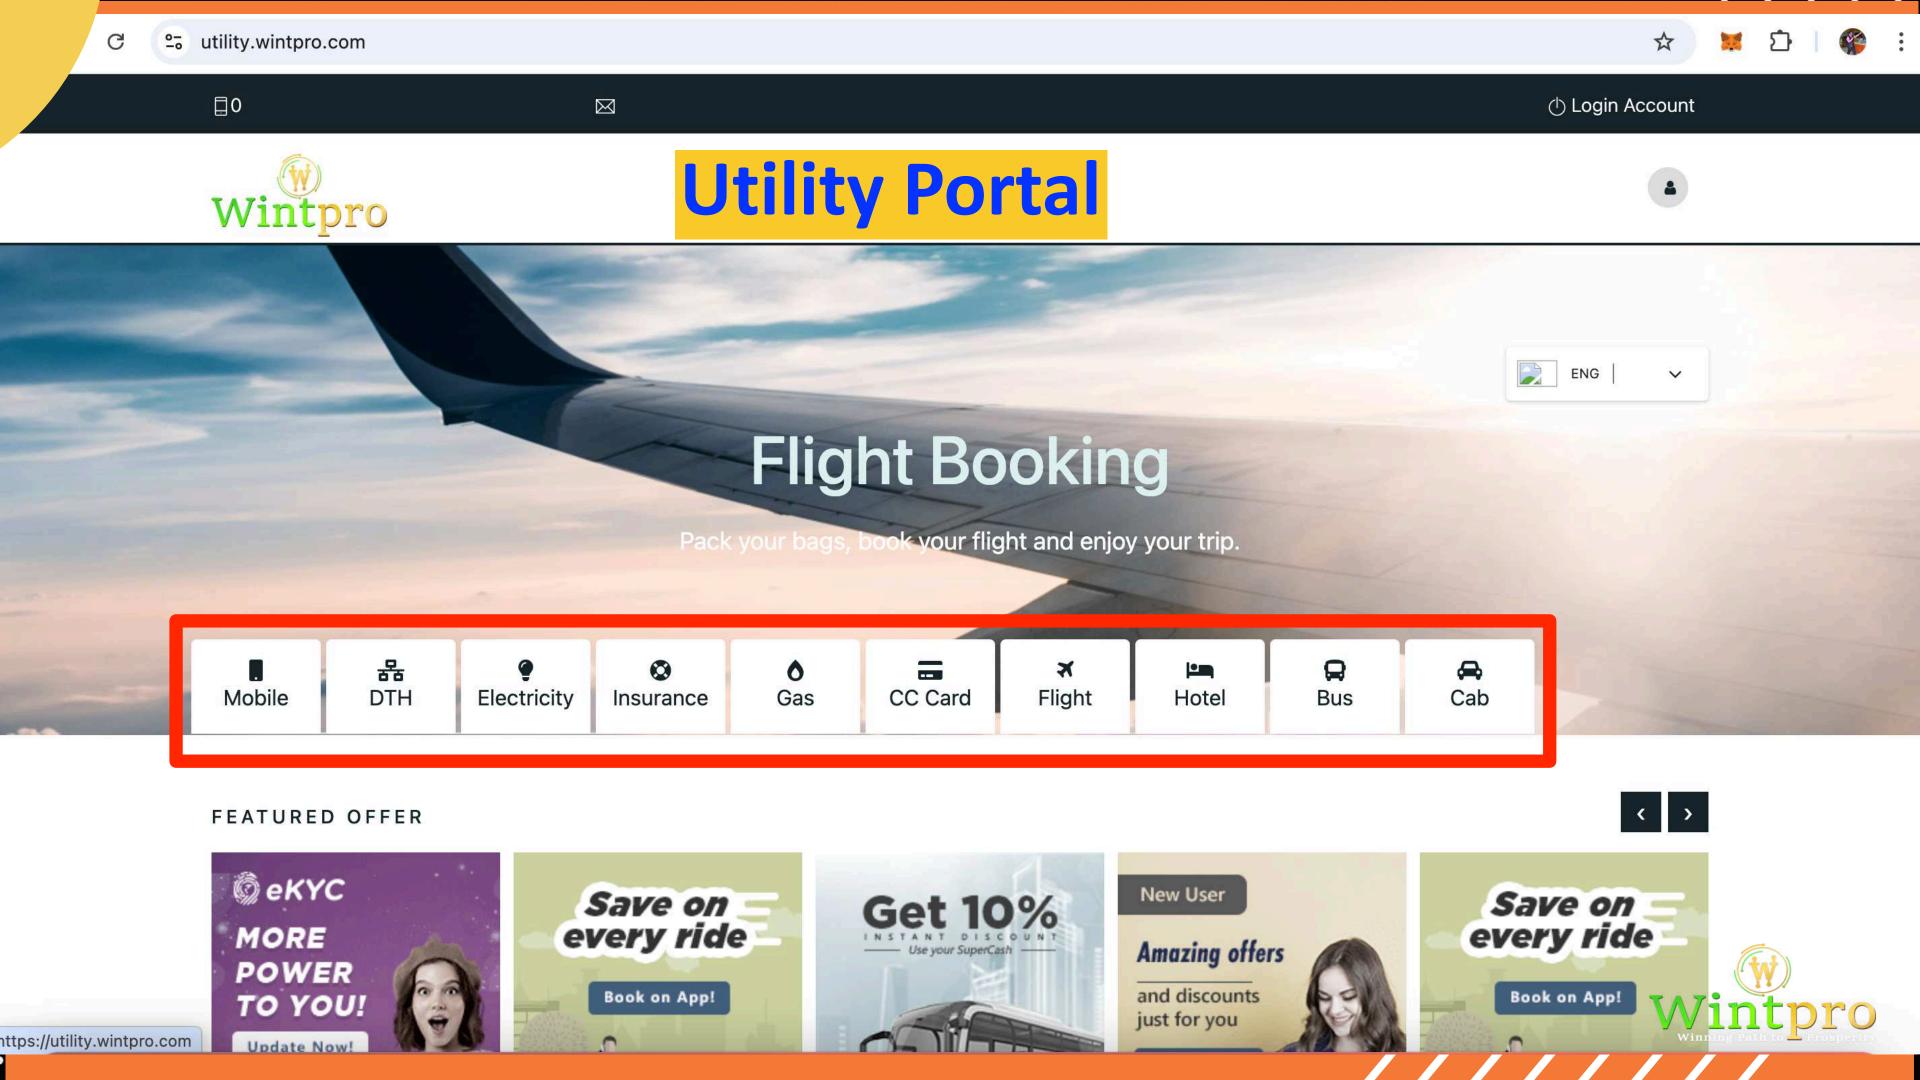

### **Utility Services**

- 10+ Live services like Flight, Hotel, Bus,
   Cab, Mobile Recharge & DTH.
- Option to Pay bills of services like Credit card, Insurance, Gas, & Electricity.
- Best & Finest Prices on most of the Services.
- Live & Instant Services.
- Highest Accuracy in Transaction.