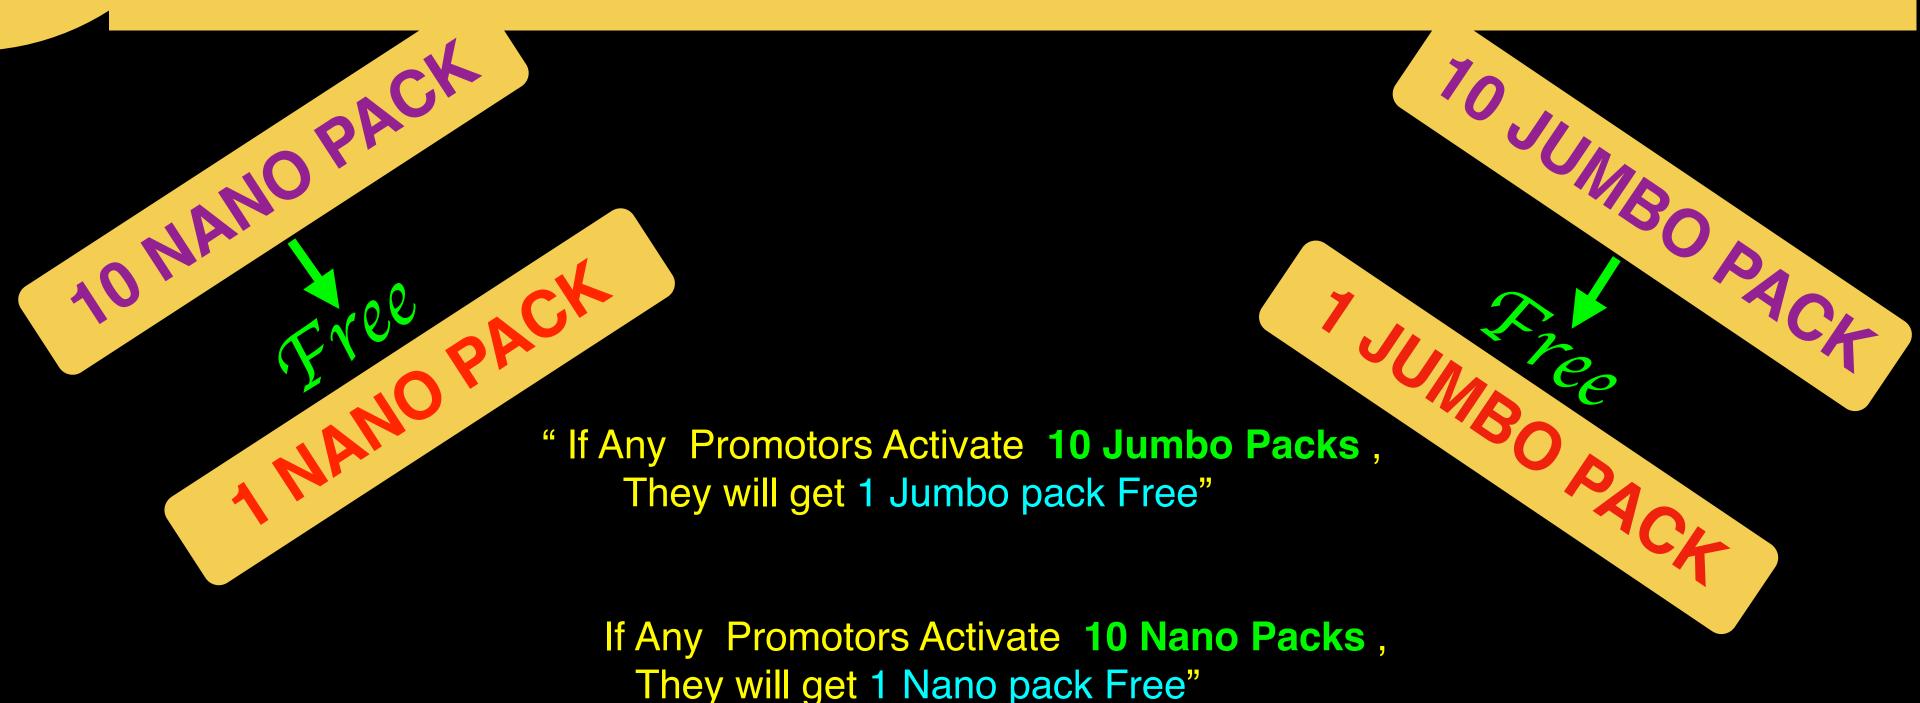

## Process of Association

Choose Any one of Services below and get Coupons Worth More than the value of the Services

NANO

4500 INR

Get Value / Coupons of Rs. 5000 INR and get multiple Income benefits.

**JUMBO** 

9000 INR

Get Value / Coupons of Rs. 10000 INR and get multiple Income benefits.

#### NANO 4500 = 5000

1- 5000 Online Shopping 10 Coupons @ Rs. 500

**JUMBO** 9000 = 10000

3- 10000 Online Shopping 20 Coupons @ Rs. 500

2- 2500 Online Shopping 10 Coupons @ Rs. 250

4- 4000 Online Shopping 10 Coupons @ Rs. 400